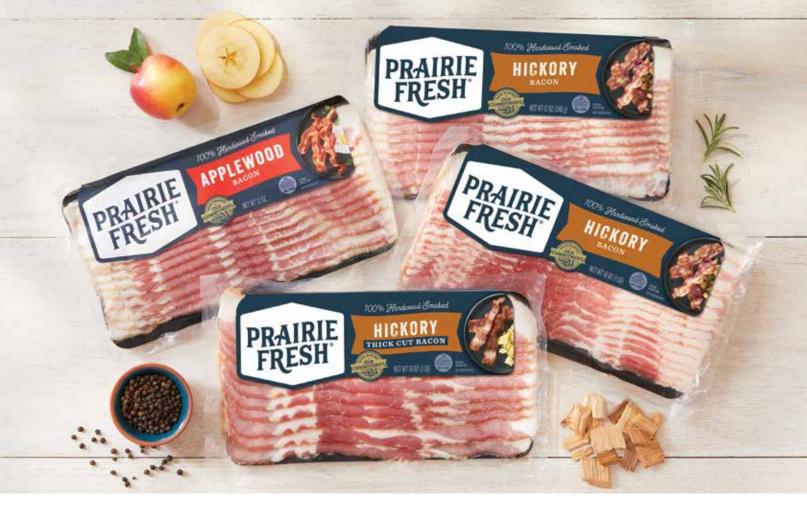

## Why Prairie Fresh<sup>®</sup> Bacon?

- Naturally hardwood smoked with hickory and applewood chips.
- Signature cure that's used and trusted by leading national foodservice chains..
- Made in the USA.
- Offered in both 16oz and 12oz pack sizes.
- Shelf Life: Minimum 45 days to first receiver.
- Pork bellies sourced from our connected food system to ensure quality control from farm to plant.
  - PRAIRIE FRESH® BACON

| Product Code | Product Description            | Format  | Pack | Size   | Package UPC  |
|--------------|--------------------------------|---------|------|--------|--------------|
| 99749        | Hickory Smoked Bacon           | L-Board | 12   | 16 oz. | 736490997499 |
| 99757        | Hickory Smoked Thick Cut Bacon | L-Board | 12   | 16 oz. | 736490997574 |
| 99758        | Hickory Smoked Bacon           | L-Board | 16   | 12 oz. | 736490997581 |
| 99759        | Applewood Smoked Bacon         | L-Board | 16   | 12 oz. | 736490997598 |